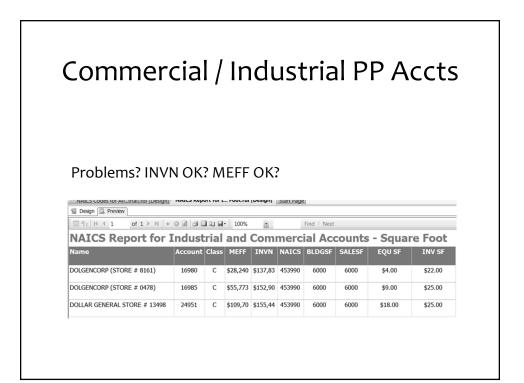

| Commercial / Industrial PP Accts                                                                                                                                                                                          |
|---------------------------------------------------------------------------------------------------------------------------------------------------------------------------------------------------------------------------|
| As you can see on the next slidemany of us have a bit of<br>work cut out for us:<br>Commercial and Industrial Accounts need to have the square<br>footage entered on the personal property general<br>information screen: |
| Business ID Acct Auditor                                                                                                                                                                                                  |
| Street No 189 Ext Dir Unit/Type                                                                                                                                                                                           |
| Street Name OLD LESLIE ROAD Type Quad                                                                                                                                                                                     |
| Zip Code - Bldg SF 12000 Sales SF 6000                                                                                                                                                                                    |
| Tax District 03 - County (Unit corporated)  Class Commercial                                                                                                                                                              |
| Disc Source                                                                                                                                                                                                               |
|                                                                                                                                                                                                                           |
|                                                                                                                                                                                                                           |

| County | nercial<br>Real Accts | Pers Accts | Accts w/ SF | % Accts w/ SF |
|--------|-----------------------|------------|-------------|---------------|
| A      | 34,084                | 1,955      | 8           | 0.4%          |
| В      | 21,591                | 1,264      | 2           | 0.15%         |
| C      | 39,931                | 4,968      | 4           | 0.08%         |
| D      | 34,085                | 3,501      | 8           | 0.22%         |
| E      | 18,497                | 2,539      | 5           | 0.19%         |
| F      | 12,070                | 558        | 1           | 0.17%         |
| G      | 20,488                | 1,772      | 3           | 0.17%         |
| Н      | 63,749                | 7,519      | 0           | 0             |
| 1      | 17,804                | 1,770      | 7           | 0.40%         |
| J      | 24,564                | 2,621      | 29          | 1.11%         |
| К      | 11,342                | 924        | 2           | 0.22%         |
| L      | 61,295                | 3,668      | 28          | 0.76%         |
| М      | 75,343                | 5,258      | 8           | 0.15%         |
| N      | 68,830                | 6,178      | 1           | 0.02%         |