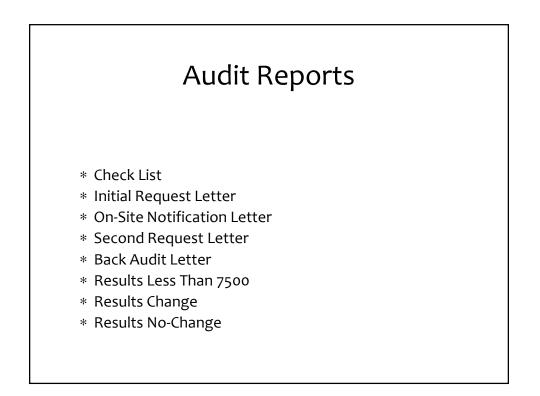

### Audit Selection Criteria

\* \*APM: Audit Selection Criteria [section 560-11-10.08(4)(e)]

 The appraisal staff shall recommend to the board of tax assessors a review and selection criteria, and the appraisal staff shall follow such criteria when adopted by the board. The criteria should be designed to maximize the number of personal property tax returns that may be reviewed or audited with existing resources. The criteria should be fair, unbiased, and developed consistent with the requirements of Code Section 48-5-299. All personal property accounts should be reviewed or audited at least once every three years.

### Audit Selection Criteria

- \* Fairly selected in an unbiased manner.
- \* All Accounts.
- \* On a cycle ( 3 years). Could possibly push 4.
  - \* Any cycle is better than no cycle.

## Audit Selection Criteria

The Board of Assessors, consistent with Georgia law\*, shall audit all personal property returns in Lee County over the course of a three year time period. The criteria for account selection will be fair, unbiased, random and consistent with the requirements of O.C.G.A. § 48-5-299\*\*. The selection process will occur as follows:

### Audit Selection Criteria

\* This policy shall not be so restrictive as to prevent any account from being audited as the need should arise due to unforeseen circumstances. If additional audits outside of the scope of this policy should arise, they shall be presented to the board of assessors for approval prior to review.