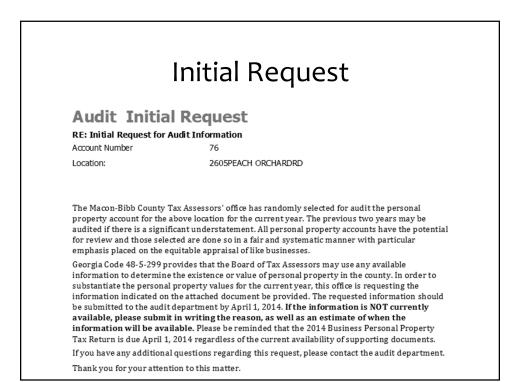

### Audit Selection Criteria

\* \*APM: Audit Selection Criteria [section 560-11-10.08(4)(e)]

 The appraisal staff shall recommend to the board of tax assessors a review and selection criteria, and the appraisal staff shall follow such criteria when adopted by the board. The criteria should be designed to maximize the number of personal property tax returns that may be reviewed or audited with existing resources. The criteria should be fair, unbiased, and developed consistent with the requirements of Code Section 48-5-299. All personal property accounts should be reviewed or audited at least once every three years.

## Audit Selection Criteria

The Board of Assessors, consistent with Georgia law\*, shall audit all personal property returns in Lee County over the course of a three year time period. The criteria for account selection will be fair, unbiased, random and consistent with the requirements of O.C.G.A. § 48-5-299\*\*. The selection process will occur as follows: