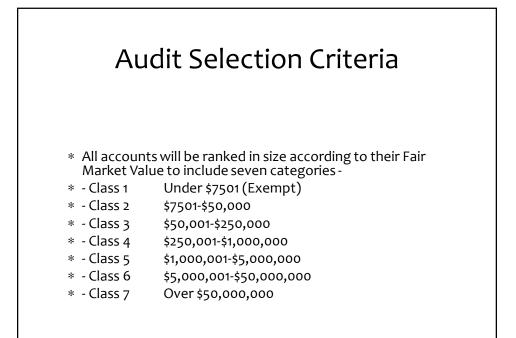

### Audit Selection Criteria

- \* Fairly selected in an unbiased manner.
- \* All Accounts.
- \* On a cycle ( 3 years). Could possibly push 4.
  - \* Any cycle is better than no cycle.

## Audit Selection Criteria

The Board of Assessors, consistent with Georgia law\*, shall audit all personal property returns in Lee County over the course of a three year time period. The criteria for account selection will be fair, unbiased, random and consistent with the requirements of O.C.G.A. § 48-5-299\*\*. The selection process will occur as follows: