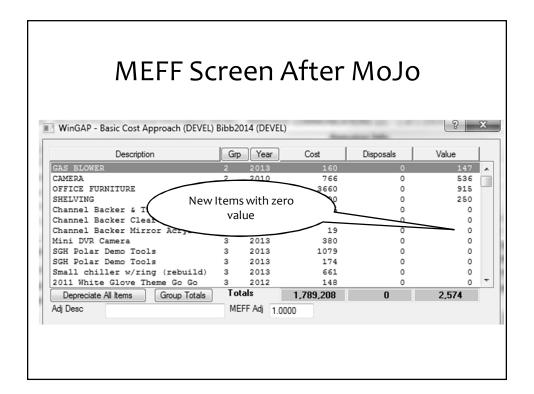

PIER SCAN            | 4  | 2011         | 117   | 0         | 36    |   |
| DELL LAPTOP 1525 PENTIUM          | 4  | 2008         | 668   | 0         | 67    |   |
| NEW COMPUTER                      | 4  | 2008         | 214   | 0         | 21    |   |
| DELL COMPUTER                     | 4  | 2005         | 600   | 0         | 60    | 4 |
| DELL INSPIRON 2200                | 4  | 2005         | 660   | 0         | 66    |   |
| DELL DIMENSION 3000 PC            | 4  | 2004         | 600   | 0         | 60    |   |
| Depreciate All Items Group Totals | Το | tals         | 9,065 | 0         | 2,574 |   |
| Adj Desc                          | M  | EFF Adj 1.00 | 00    |           |       |   |
|                                   |    |              |       |           |       |   |









| MEFF Scr                          | ee  | n a <sup>.</sup> | fter re   | epricir   | ng      |     |
|-----------------------------------|-----|------------------|-----------|-----------|---------|-----|
| Description                       | Grp | Year             | Cost      | Disposals | Value   | 1   |
| GAS BLOWER                        | 2   | 2013             | 160       | 0         | 147     | 1   |
| CAMERA                            | 2   | 2010             | 766       | 0         | 536     | 'n. |
| OFFICE FURNITURE                  | 2   | 2004             | 3660      | 0         | 915     | 4   |
| SHELVING                          | 2   | 2004             | 1000      | 0         | 250     |     |
| Channel Backer & Tray             | з   | 2013             | 85        |