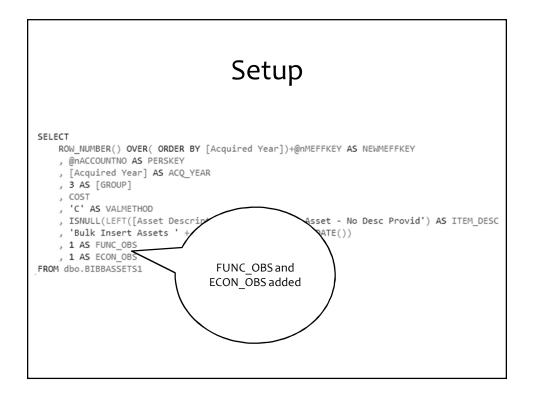

### Grouping and Detail

- \* Laws and APM that indicate detailed vs grouped reporting is best.
- \* O.C.G.A 48-5-299 (Point of Ponder)
  - \* The board shall make such investigation as may be necessary to determine the value of any property upon which for <u>any reason all taxes due the state or the</u> <u>county</u> have not been paid in full as required by law.

### Audit Selection Criteria

\* \*APM: Audit Selection Criteria [section 560-11-10.08(4)(e)]

 The appraisal staff shall recommend to the board of tax assessors a review and selection criteria, and the appraisal staff shall follow such criteria when adopted by the board. The criteria should be designed to maximize the number of personal property tax returns that may be reviewed or audited with existing resources. The criteria should be fair, unbiased, and developed consistent with the requirements of Code Section 48-5-299. All personal property accounts should be reviewed or audited at least once every three years.

### Audit Selection Criteria

- \* Fairly selected in an unbiased manner.
- \* All Accounts.
- \* On a cycle ( 3 years). Could possibly push 4.
  - \* Any cycle is better than no cycle.

## Audit Selection Criteria

The Board of Assessors, consistent with Georgia law\*, shall audit all personal property returns in Lee County over the course of a three year time period. The criteria for account selection will be fair, unbiased, random and consistent with the requirements of O.C.G.A. § 48-5-299\*\*. The selection process will occur as follows:

### Audit Selection Criteria

\* This policy shall not be so restrictive as to prevent any account from being audited as the need should arise due to unforeseen circumstances. If additional audits outside of the scope of this policy should arise, they shall be presented to the board of assessors for approval prior to review.