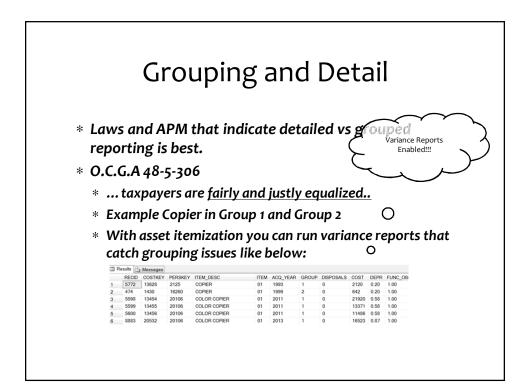

### Grouping and Detail

- \* Laws and APM that indicate detailed vs grouped reporting is best.
- \* O.C.G.A 48-5-299 (Point of Ponder)
  - \* The board shall make such investigation as may be necessary to determine the value of any property upon which for <u>any reason all taxes due the state or the</u> <u>county</u> have not been paid in full as required by law.

<u>Kind of Cool</u> – In that this appears to open the door up for County to County relationships to make certain the property is on a digest in GA. In other words, don't release a boat without making certain it is properly returned in another County. Example-boat owner in Lee County stating that his boat is in Bacon. Call Bacon or send them the information on the boat. Don't just remove it and forget it.