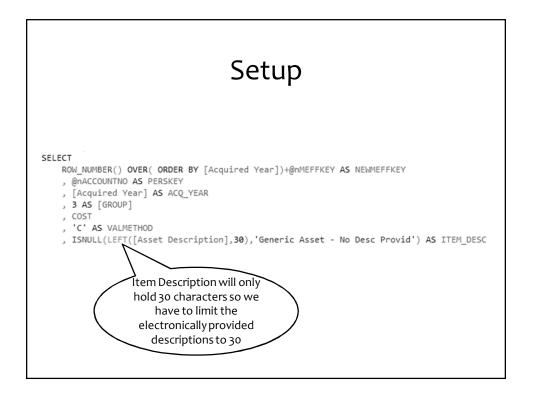

### Grouping and Detail

- \* Laws and APM that indicate detailed vs grouped reporting is best.
- \* O.C.G.A 48-5-299 (Point of Ponder)
  - \* The board shall make such investigation as may be necessary to determine the value of any property upon which for <u>any reason all taxes due the state or the</u> <u>county</u> have not been paid in full as required by law.

### Audit Selection Criteria

\* \*APM: Audit Selection Criteria [section 560-11-10.08(4)(e)]

 The appraisal staff shall recommend to the board of tax assessors a review and selection criteria, and the appraisal staff shall follow such criteria when adopted by the board. The criteria should be designed to maximize the number of personal property tax returns that may be reviewed or audited with existing resources. The criteria should be fair, unbiased, and developed consistent with the requirements of Code Section 48-5-299. All personal property accounts should be reviewed or audited at least once every three years.

### Audit Selection Criteria

- \* Fairly selected in an unbiased manner.
- \* All Accounts.
- \* On a cycle ( 3 years). Could possibly push 4.
  - \* Any cycle is better than no cycle.

## Audit Selection Criteria

The Board of Assessors, consistent with Georgia law\*, shall audit all personal property returns in Lee County over the course of a three year time period. The criteria for account selection will be fair, unbiased, random and consistent with the requirements of O.C.G.A. § 48-5-299\*\*. The selection process will occur as follows:

### Audit Selection Criteria

\* This policy shall not be so restrictive as to prevent any account from being audited as the need should arise due to unforeseen circumstances. If additional audits outside of the scope of this policy should arise, they shall be presented to the board of assessors for approval prior to review.