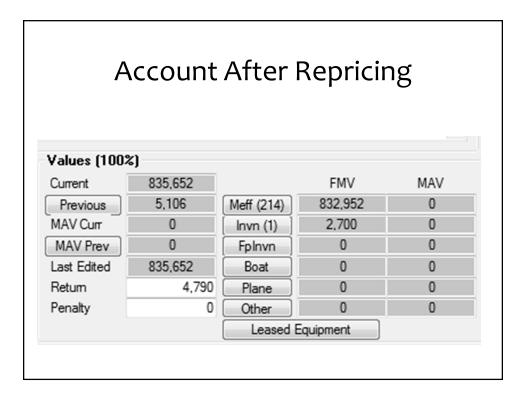

|                                                                                                                                                                                                                                                                                                                                               | II C                                                                                                   | յսլ                                                                              | JIII                                                                                           | g and                                                                                                                  |                                                                                                                                                                                  | ldi                                                                                                                 | 1                                              |          |   |
|-----------------------------------------------------------------------------------------------------------------------------------------------------------------------------------------------------------------------------------------------------------------------------------------------------------------------------------------------|--------------------------------------------------------------------------------------------------------|----------------------------------------------------------------------------------|------------------------------------------------------------------------------------------------|------------------------------------------------------------------------------------------------------------------------|----------------------------------------------------------------------------------------------------------------------------------------------------------------------------------|---------------------------------------------------------------------------------------------------------------------|------------------------------------------------|----------|---|
|                                                                                                                                                                                                                                                                                                                                               |                                                                                                        |                                                                                  |                                                                                                |                                                                                                                        |                                                                                                                                                                                  |                                                                                                                     |                                                |          |   |
| Detailing as                                                                                                                                                                                                                                                                                                                                  | sets                                                                                                   | s as                                                                             | show                                                                                           | n below                                                                                                                | will res                                                                                                                                                                         | sult                                                                                                                | in u                                           | inifori  | n |
| grouping an                                                                                                                                                                                                                                                                                                                                   | d nr                                                                                                   | one                                                                              | r verif                                                                                        | fication                                                                                                               |                                                                                                                                                                                  |                                                                                                                     |                                                | •        |   |
| grouping un                                                                                                                                                                                                                                                                                                                                   | u pi                                                                                                   | ope                                                                              | venj                                                                                           | icution.                                                                                                               |                                                                                                                                                                                  |                                                                                                                     |                                                |          |   |
|                                                                                                                                                                                                                                                                                                                                               |                                                                                                        |                                                                                  |                                                                                                |                                                                                                                        |                                                                                                                                                                                  |                                                                                                                     |                                                |          |   |
|                                                                                                                                                                                                                                                                                                                                               |                                                                                                        |                                                                                  |                                                                                                |                                                                                                                        |                                                                                                                                                                                  |                                                                                                                     |                                                |          |   |
|                                                                                                                                                                                                                                                                                                                                               |                                                                                                        |                                                                                  |                                                                                                |                                                                                                                        |                                                                                                                                                                                  |                                                                                                                     |                                                |          |   |
| WinG - Rach Cost Appr                                                                                                                                                                                                                                                                                                                         | oach - [                                                                                               | Illser ID -                                                                      | - esdeen] A                                                                                    |                                                                                                                        | [Liser ID - eade                                                                                                                                                                 | enl                                                                                                                 |                                                | 2        | × |
| WinGAP - Basic Cost Appro                                                                                                                                                                                                                                                                                                                     | oach - [                                                                                               | [User ID :                                                                       | = eadeen] A                                                                                    | AY2014_FUTURE -                                                                                                        | [User ID = eade                                                                                                                                                                  | en]                                                                                                                 |                                                | 9        | X |
| WinGAP - Bast Cost Appr                                                                                                                                                                                                                                                                                                                       | oach - [                                                                                               |                                                                                  | = eadeen] A                                                                                    | Y2014_FUTURE -                                                                                                         |                                                                                                                                                                                  | en]                                                                                                                 | Edited                                         | 9        | X |
|                                                                                                                                                                                                                                                                                                                                               |                                                                                                        |                                                                                  |                                                                                                | -                                                                                                                      | al Marketval                                                                                                                                                                     |                                                                                                                     |                                                | 9        | × |
| Item_Desc                                                                                                                                                                                                                                                                                                                                     |                                                                                                        | .cq_Year                                                                         | Cost                                                                                           | Disposals Costv                                                                                                        | ral Marketval                                                                                                                                                                    | Costkey                                                                                                             | Y                                              | 9        |   |
| Item_Desc                                                                                                                                                                                                                                                                                                                                     | Group A                                                                                                | kcq_Year<br>2010                                                                 | Cost<br>3296                                                                                   | Disposals Costv<br>141                                                                                                 | ral Marketval<br>17<br>44                                                                                                                                                        | Costkey<br>20011                                                                                                    | Y<br>Y                                         | 9        | × |
| Item_Desc<br>LEXMARK COPIER/SCANNER FAX<br>ADJ FLANGE PLATE & STUD KIT                                                                                                                                                                                                                                                                        | Group A                                                                                                | 2010<br>2013                                                                     | Cost<br>3296<br>1135                                                                           | Disposals Costv<br>141<br>104                                                                                          | val Marketval<br>17<br>44<br>33                                                                                                                                                  | Costkey<br>20011<br>21446                                                                                           | Y<br>Y<br>Y                                    | 9        |   |
| Tem_Desc<br>LEXMARK COPIER/SCANNER FAY<br>ADJ FLANGE PLATE & STUD KIT<br>AUDIO VISUAL SYSTEMS                                                                                                                                                                                                                                                 | Group A                                                                                                | 2010<br>2013<br>2013                                                             | Cost<br>3296<br>1135<br>2753                                                                   | Disposals Costv<br>141<br>104<br>253                                                                                   | ral Marketval<br>17<br>44<br>33<br>01                                                                                                                                            | Costkey<br>20011<br>21446<br>21460                                                                                  | Y<br>Y<br>Y<br>Y                               | 9<br>H   |   |
| Item_Desc<br>LEXMARK COPIER/SCANNER FAX<br>ADJ FLANGE PLATE & STUD KIT<br>AUDIO VISUAL SYSTEMS<br>NEC SV8100 TELEPHONE SYSTEM                                                                                                                                                                                                                 | Group A<br>1<br>2<br>2<br>2                                                                            | 2010<br>2013<br>2013<br>2013<br>2013<br>2013                                     | Cost<br>3296<br>1135<br>2753<br>15871                                                          | Disposals Costv<br>141<br>104<br>253<br>1460                                                                           | ral Marketval<br>17<br>14<br>33<br>01<br>38                                                                                                                                      | Costkey<br>20011<br>21446<br>21460<br>20010                                                                         | Y<br>Y<br>Y<br>Y<br>Y                          |          |   |
| Item_Desc<br>LEXMARK COPIER/SCANNER FAX<br>ADJ FLANGE PLATE & STUD KIT<br>AUDIO VISUAL SYSTEMS<br>NEC SV8100 TELEPHONE SYSTEM<br>ROBINAIR ROB34288 TOOLTOPA                                                                                                                                                                                   | Group A<br>1<br>2<br>2<br>2<br>2                                                                       | 2010<br>2013<br>2013<br>2013<br>2013<br>2013<br>2013                             | Cost<br>3296<br>1135<br>2753<br>15871<br>2498                                                  | Disposals Costv<br>141<br>104<br>253<br>1460<br>225                                                                    | ral Marketval<br>17<br>14<br>33<br>30<br>11<br>38<br>77                                                                                                                          | Costkey<br>20011<br>21446<br>21460<br>20010<br>21447                                                                | Y<br>Y<br>Y<br>Y<br>Y<br>Y                     | 9        |   |
| Hem_Desc<br>LEXMARK COPIER/SCANNER FAY<br>ADJ FLANGE PLATE & STUD KIT<br>AUDIO VISUAL SYSTEMS<br>NEC SYSTOD TELEPHONE SYSTEM<br>ROBINAIR ROB4288 TOOLTOPIA<br>GMST EG-002/12/07 REFRIG REC                                                                                                                                                    | Group A<br>1<br>2<br>2<br>2<br>2<br>2<br>2<br>2<br>2                                                   | xcq_Year<br>2010<br>2013<br>2013<br>2013<br>2013<br>2013<br>2013<br>2012         | Cost<br>3296<br>1135<br>2753<br>15871<br>2498<br>797                                           | Disposals Costv<br>141<br>253<br>1460<br>225<br>66                                                                     | val Marketval<br>17<br>44<br>33<br>30<br>10<br>88<br>87<br>77<br>52                                                                                                              | Costkey<br>20011<br>21446<br>21460<br>20010<br>21447<br>21443                                                       | Y<br>Y<br>Y<br>Y<br>Y<br>Y<br>Y                | <b>S</b> |   |
| Hem, Desc<br>HEXMARK DÖRLER/SCANNER FX<br>ADJ FLANGE PLATE & STUD KIT<br>AUDIO VISUAL SYSTEMS<br>NEC SYNOTO TELEPHONE SYSTEM<br>ROBINAIR ROB3/238 TOLTOPPA<br>GMST E G-002-120 PIEPHIG REC<br>GMST E G-002-120 B 123/47 RPR U                                                                                                                 | Group A<br>1<br>2<br>2<br>2<br>2<br>2<br>2<br>2<br>2<br>2<br>2<br>2<br>2<br>2                          | xcq_Year<br>2010<br>2013<br>2013<br>2013<br>2013<br>2013<br>2012<br>2012         | Cost<br>3296<br>1135<br>2753<br>15871<br>2498<br>797<br>5132                                   | Disposals Costv<br>141<br>253<br>1460<br>225<br>66<br>61<br>438                                                        | ral Marketval<br>17<br>144<br>133<br>101<br>188<br>177<br>17<br>17                                                                                                               | Costkey<br>20011<br>21446<br>21460<br>20010<br>21447<br>21443<br>21444                                              | Y<br>Y<br>Y<br>Y<br>Y<br>Y<br>Y<br>Y           |          |   |
| Hem, Desc<br>LEXMARK GOPIER/SCANNER FAX<br>ADJ FLANGE PLATE & STUD KIT<br>AUDIO VISUAL SYSTEMS<br>NEC SV8100 TELEPHONE SYSTEM<br>ROBINAR ROB34288 TOOLTOPIA<br>GMST E G-002-1207 REFRIG REC<br>GMST E G-002-1208 1234YF RRR U<br>GMST F-00X-108-271 DLF EQ                                                                                    | Group A<br>1<br>2<br>2<br>2<br>2<br>2<br>2<br>2<br>2<br>2<br>2<br>2<br>2<br>2<br>2                     | coq_Year<br>2010<br>2013<br>2013<br>2013<br>2013<br>2013<br>2013<br>2012<br>2012 | Cost<br>3296<br>1135<br>2753<br>15871<br>2498<br>797<br>5132<br>1079                           | Disposals Costw<br>141<br>255<br>1460<br>225<br>61<br>63<br>438<br>93                                                  | ral Marketval<br>17<br>14<br>33<br>31<br>11<br>38<br>52<br>52<br>17<br>50<br>00<br>17<br>17<br>17<br>17<br>17<br>17<br>17<br>17<br>17<br>17                                      | Costkey<br>20011<br>21446<br>21460<br>20010<br>21447<br>21443<br>21444<br>21445                                     | Y<br>Y<br>Y<br>Y<br>Y<br>Y<br>Y<br>Y           |          |   |
| Hem, Desc<br>LEXMARK COFIER/SCANNER FAY<br>ADJ FLANGE PLATE & STUD KIT<br>AUDIO VISUAL SYSTEMS<br>INC SV9100 TELEPHONE SYSTEM<br>ROBINAIR ROB3/208 TOLITOPIA<br>GMST E 6:002:12:00 12:34Y FRR D<br>GMST F.003:10:02:71 DLR ED<br>SPECIAL TOOLS & SHOP MANUALS                                                                                 | Group A<br>1<br>2<br>2<br>2<br>2<br>2<br>2<br>2<br>2<br>2<br>2<br>2<br>2<br>2<br>2<br>2                | coq_Year<br>2010<br>2013<br>2013<br>2013<br>2013<br>2013<br>2013<br>2012<br>2012 | Cost<br>3236<br>1135<br>2753<br>15871<br>2498<br>797<br>5132<br>1079<br>100000                 | Disposals Costvi<br>141<br>100<br>255<br>1466<br>222<br>61<br>433<br>93<br>780                                         | ral Marketval<br>77<br>73<br>744<br>73<br>73<br>77<br>77<br>52<br>77<br>70<br>51<br>51<br>51<br>52<br>51<br>53<br>53<br>54<br>55<br>55<br>55<br>55<br>55<br>55<br>55<br>55<br>55 | Costkey<br>20011<br>21446<br>21460<br>20010<br>21447<br>21443<br>21444<br>21445<br>21442                            | Y<br>Y<br>Y<br>Y<br>Y<br>Y<br>Y<br>Y<br>Y      |          |   |
| Hem, Desc<br>HERMARK DORFER/SCANNER FX<br>ADJ FLANGE PLATE & STUD KIT<br>AUDIO VISUAL SYSTEMS<br>INEC SYSTOD TELEPHONE SYSTEM<br>ROBINAIR ROB34288 TOOLTOPIA.<br>GMST E G-00212-00 T234YF RRR U<br>GMST F F-003-108-271 DUF EQ<br>SPECIAL TOOLS & SHOP MANUALS<br>BARNES KEY MACHINE                                                          | Group A<br>1<br>2<br>2<br>2<br>2<br>2<br>2<br>2<br>2<br>2<br>2<br>2<br>2<br>2<br>2<br>2<br>2<br>2<br>2 | kcq_Year<br>2010<br>2013<br>2013<br>2013<br>2013<br>2013<br>2012<br>2012         | Cost<br>3296<br>1135<br>2753<br>15871<br>2498<br>797<br>5132<br>1079<br>100000<br>802          | Disposals Costw<br>141<br>100<br>255<br>1460<br>225<br>66<br>66<br>438<br>93<br>7800<br>7800<br>56                     | al         Marketval           17                                                                                                                                                | Costkey<br>20011<br>21446<br>21460<br>20010<br>21447<br>21443<br>21444<br>21445<br>21442<br>21438                   | Y<br>Y<br>Y<br>Y<br>Y<br>Y<br>Y<br>Y<br>Y<br>Y |          |   |
| Hem_Desc<br>LEMMARK COPIER/SCANNER FAX<br>ADJ FLANGE FLATE & STUD KIT<br>AUDIO VISUAL SYSTEMS<br>NEC SY8100 TELEPHONE SYSTEM<br>ROBINAIR ROB34288 TOULTOPIA<br>GMST EG-00212.07 REFNIG REC<br>GMST EG-00212.08 1234YF RRB U<br>GMST F-00X-108 27T DLR EQ<br>SPECIAL TOOLS & SHOP MANUALS<br>BARNES KEY MACHINE<br>DFRICE FURNITURE T02000 LEF | Group A<br>1<br>2<br>2<br>2<br>2<br>2<br>2<br>2<br>2<br>2<br>2<br>2<br>2<br>2<br>2<br>2<br>2<br>2<br>2 | xcq_Year<br>2010<br>2013<br>2013<br>2013<br>2013<br>2013<br>2012<br>2012         | Cost<br>3236<br>1135<br>2753<br>15871<br>2438<br>797<br>5132<br>1079<br>100000<br>802<br>13344 | Disposals Costv<br>141<br>100<br>255<br>1466<br>222<br>66<br>66<br>66<br>438<br>93<br>7500<br>56<br>934<br>934<br>1412 | ral Marketval<br>77<br>33<br>33<br>36<br>52<br>77<br>52<br>52<br>77<br>50<br>51<br>51<br>51<br>51<br>55<br>51<br>55                                                              | Costkey<br>20011<br>21446<br>21460<br>20010<br>20100<br>21447<br>21443<br>21444<br>21445<br>21442<br>21438<br>21439 | Y<br>Y<br>Y<br>Y<br>Y<br>Y<br>Y<br>Y<br>Y<br>Y | 152.128  |   |