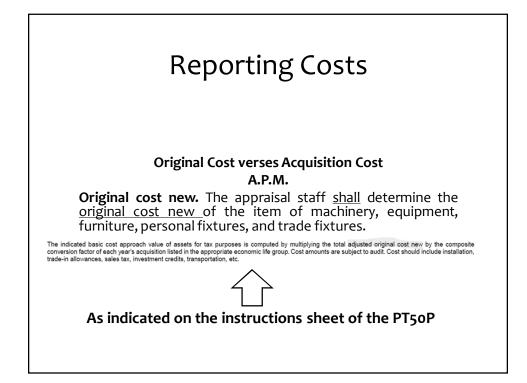

sts**

### Original Cost verses Acquisition Cost A.P.M.

**Basic cost approach.** The appraisal staff shall determine the basic cost approach value of machinery, equipment, furniture, personal fixtures, and trade fixtures using the following uniform *four-step* valuation procedures: Determine the <u>original cost new</u> of the item of personal property to the property owner; *determine the uniform economic life group* for the item of personal property; and <u>multiply</u> the <u>original cost new</u> times the uniform <u>composite conversion</u> <u>factor</u> appropriate for the economic life group and actual age of the item of personal property. Then <u>determine a salvage value</u> of any item of personal property when it is taken out of use at the end of its expected economic life.











### Importing Assets Required Fields

- \* MEFF Key
- \* Account Number
- Acquisition Year
- \* Group
- \* Cost (Original Cost New)
- Valuation MethodCost vs Market
- \* If Cost method, COST VALUE required
- \* If Market method, MARKET VALUE required
- \* Item Description?
  - \* Screen doesn't require it, but why in the world would we not enter it?
- \* Total MEFF Value for the account
- \* Updating total account value
- \* Updating assessment reasons
- \* Updating assessment notice flag



### Here we go

\* Step 1

\* Import XLS into MSSQL using SSMS



| 🔄 SQL Server Import a                                                                                 | nd Export Wizard               |                   |
|---------------------------------------------------------------------