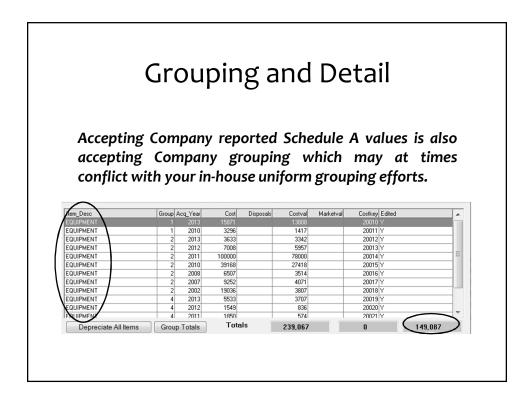

### Grouping and Detail

- \* Laws and APM that indicate detailed vs grouped reporting is best.
- \* O.C.G.A 48-5-299 (Point of Ponder)
  - \* The board shall make such investigation as may be necessary to determine the value of any property upon which for <u>any reason all taxes due the state or the</u> <u>county</u> have not been paid in full as required by law.

<u>Kind of Cool</u> – In that this appears to open the door up for County to County relationships to make certain the property is on a digest in GA. In other words, don't release a boat without making certain it is properly returned in another County. Example-boat owner in Lee County stating that his boat is in Bacon. Call Bacon or send them the information on the boat. Don't just remove it and forget it.