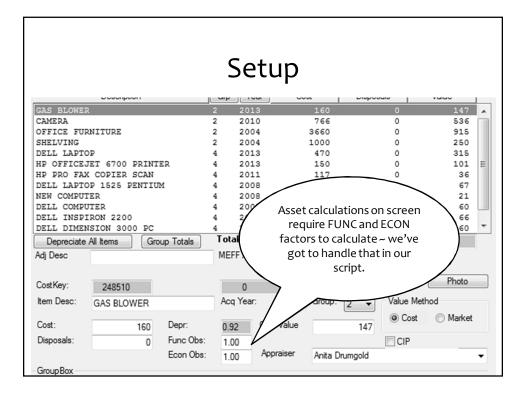

### Grouping and Detail

- \* Laws and APM that indicate detailed vs grouped reporting is best.
- \* O.C.G.A 48-5-299 (Point of Ponder)
  - \* The board shall make such investigation as may be necessary to determine the value of any property upon which for <u>any reason all taxes due the state or the</u> <u>county</u> have not been paid in full as required by law.

### Audit Selection Criteria

\* \*APM: Audit Selection Criteria [section 560-11-10.08(4)(e)]

 The appraisal staff shall recommend to the board of tax assessors a review and selection criteria, and the appraisal staff shall follow such criteria when adopted by the board. The criteria should be designed to maximize the number of personal property tax returns that may be reviewed or audited with existing resources. The criteria should be fair, unbiased, and developed consistent with the requirements of Code Section 48-5-299. All personal property accounts should be reviewed or audited at least once every three years.

### Audit Selection Criteria

- \* Fairly selected in an unbiased manner.
- \* All Accounts.
- \* On a cycle ( 3 years). Could possibly push 4.
  - \* Any cycle is better than no cycle.

## Audit Selection Criteria

The Board of Assessors, consistent with Georgia law\*, shall audit all personal property returns in Lee County over the course of a three year time period. The criteria for account selection will be fair, unbiased, random and consistent with the requirements of O.C.G.A. § 48-5-299\*\*. The selection process will occur as follows:

### Audit Selection Criteria

\* This policy shall not be so restrictive as to prevent any account from being audited as the need should arise due to unforeseen circumstances. If additional audits outside of the scope of this policy should arise, they shall be presented to the board of assessors for approval prior to review.