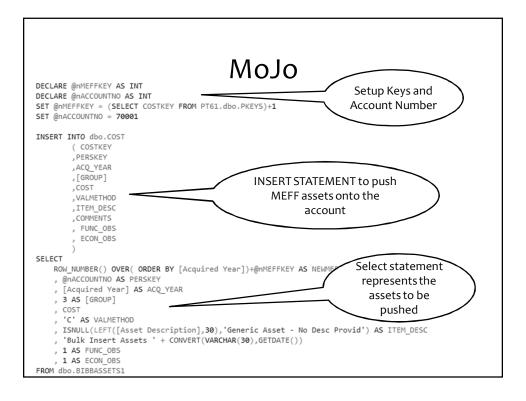

### Grouping and Detail

- \* Laws and APM that indicate detailed vs grouped reporting is best.
- \* O.C.G.A 48-5-299 (Point of Ponder)
  - \* The board shall make such investigation as may be necessary to determine the value of any property upon which for <u>any reason all taxes due the state or the</u> <u>county</u> have not been paid in full as required by law.

<u>Kind of Cool</u> – In that this appears to open the door up for County to County relationships to make certain the property is on a digest in GA. In other words, don't release a boat without making certain it is properly returned in another County. Example-boat owner in Lee County stating that his boat is in Bacon. Call Bacon or send them the information on the boat. Don't just remove it and forget it.