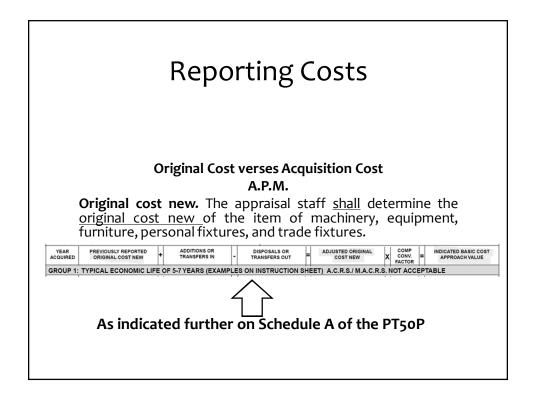

s**

### Original Cost verses Acquisition Cost A.P.M.

**Basic cost approach.** The appraisal staff shall determine the basic cost approach value of machinery, equipment, furniture, personal fixtures, and trade fixtures using the following uniform *four-step* valuation procedures: Determine the <u>original cost new</u> of the item of personal property to the property owner; *determine the uniform economic life group* for the item of personal property; and <u>multiply</u> the <u>original cost new</u> times the uniform <u>composite conversion</u> <u>factor</u> appropriate for the economic life group and actual age of the item of personal property. Then <u>determine a salvage value</u> of any item of personal property when it is taken out of use at the end of its expected economic life.











### Importing Assets Required Fields

- \* MEFF Key
- \* Account Number
- Acquisition Year
- \* Group
- \* Cost (Original Cost New)
- Valuation MethodCost vs Market
- \* If Cost method, COST VALUE required
- \* If Market method, MARKET VALUE required
- \* Item Description?
  - \* Screen doesn't require it, but why in the world would we not enter it?
- \* Total MEFF Value for the account
- \* Updating total account value
- \* Updating assessment reasons
- \* Updating assessment notice flag



### Here we go

\* Step 1

\* Import XLS into MSSQL using SSMS



| 🔄 SQL Server Import a                                                                                 | nd Export Wizard               |                   |
|-----------------------------------------------------------------------