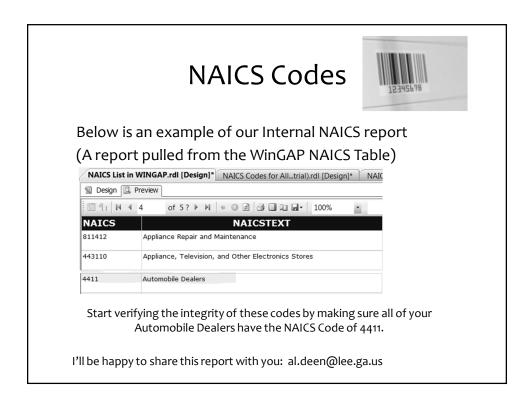

### NAICS Codes

- \* NAICS Report
  - \* In-House Report Identifying Codes that will be used
    - \* This insures that each like business has the same code as others- Extremely important come reporting time
    - \* Run this report and share with your appraisal staff
    - \* Example: Code 4411 Automotive Dealers
      - \* Apply this Code to All Automotive Dealers in your County