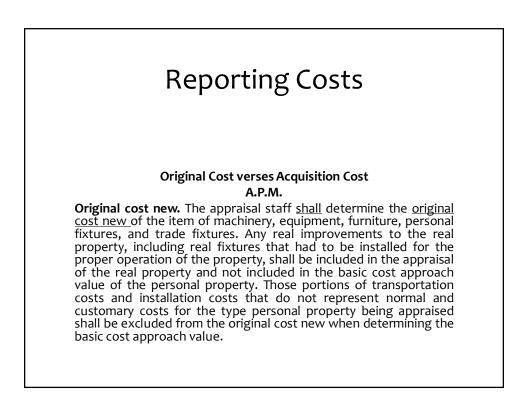

Costs**

### Original Cost verses Acquisition Cost A.P.M.

**Basic cost approach.** The appraisal staff shall determine the basic cost approach value of machinery, equipment, furniture, personal fixtures, and trade fixtures using the following uniform *four-step* valuation procedures: Determine the <u>original cost new</u> of the item of personal property to the property owner; *determine the uniform economic life group* for the item of personal property; and <u>multiply</u> the <u>original cost new</u> times the uniform <u>composite conversion</u> <u>factor</u> appropriate for the economic life group and actual age of the item of personal property. Then <u>determine a salvage value</u> of any item of personal property when it is taken out of use at the end of its expected economic life.











### Importing Assets Required Fields

- \* MEFF Key
- \* Account Number
- Acquisition Year
- \* Group
- \* Cost (Original Cost New)
- Valuation MethodCost vs Market
- \* If Cost method, COST VALUE required
- \* If Market method, MARKET VALUE required
- \* Item Description?
  - \* Screen doesn't require it, but why in the world would we not enter it?
- \* Total MEFF Value for the account
- \* Updating total account value
- \* Updating assessment reasons
- \* Updating assessment notice flag



### Here we go

\* Step 1

\* Import XLS into MSSQL using SSMS



| 🔄 SQL Server Import a                                                                                 | nd Export Wizard               |                   |
|-------------------------------------------------------------------