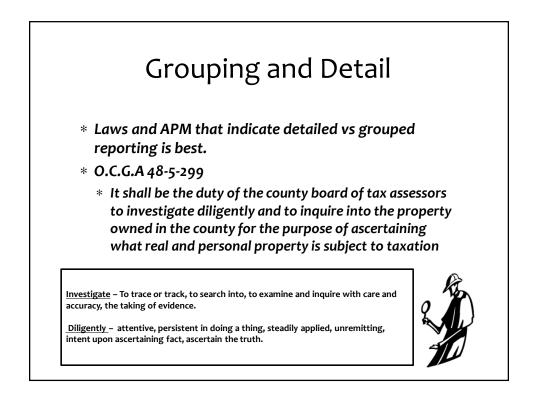

### Audit Selection Criteria

\* \*APM: Audit Selection Criteria [section 560-11-10.08(4)(e)]

 The appraisal staff shall recommend to the board of tax assessors a review and selection criteria, and the appraisal staff shall follow such criteria when adopted by the board. The criteria should be designed to maximize the number of personal property tax returns that may be reviewed or audited with existing resources. The criteria should be fair, unbiased, and developed consistent with the requirements of Code Section 48-5-299. All personal property accounts should be reviewed or audited at least once every three years.

### Audit Selection Criteria

- \* Fairly selected in an unbiased manner.
- \* All Accounts.
- \* On a cycle ( 3 years). Could possibly push 4.
  - \* Any cycle is better than no cycle.