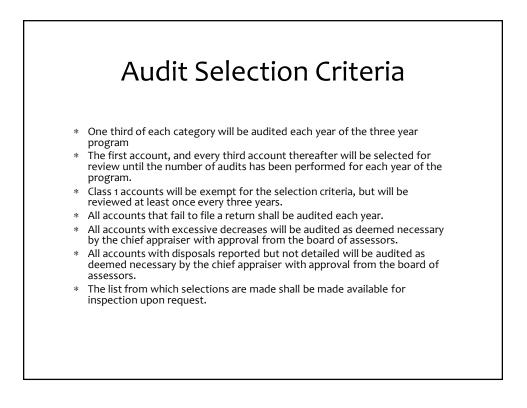

### Audit Selection Criteria

- \* Fairly selected in an unbiased manner.
- \* All Accounts.
- \* On a cycle ( 3 years). Could possibly push 4.
  - \* Any cycle is better than no cycle.

## Audit Selection Criteria

The Board of Assessors, consistent with Georgia law\*, shall audit all personal property returns in Lee County over the course of a three year time period. The criteria for account selection will be fair, unbiased, random and consistent with the requirements of O.C.G.A. § 48-5-299\*\*. The selection process will occur as follows:

### Audit Selection Criteria

\* This policy shall not be so restrictive as to prevent any account from being audited as the need should arise due to unforeseen circumstances. If additional audits outside of the scope of this policy should arise, they shall be presented to the board of assessors for approval prior to review.