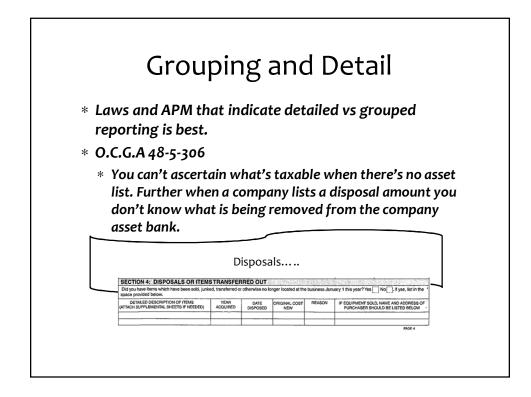

### Grouping and Detail

- \* Laws and APM that indicate detailed vs grouped reporting is best.
- \* O.C.G.A 48-5-299 (Point of Ponder)
  - \* The board shall make such investigation as may be necessary to determine the value of any property upon which for <u>any reason all taxes due the state or the</u> <u>county</u> have not been paid in full as required by law.