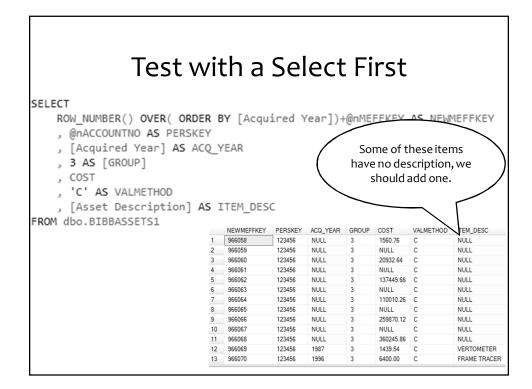

### Grouping and Detail

- \* Laws and APM that indicate detailed vs grouped reporting is best.
- \* O.C.G.A 48-5-299 (Point of Ponder)
  - \* The board shall make such investigation as may be necessary to determine the value of any property upon which for <u>any reason all taxes due the state or the</u> <u>county</u> have not been paid in full as required by law.

### Audit Selection Criteria

\* \*APM: Audit Selection Criteria [section 560-11-10.08(4)(e)]

 The appraisal staff shall recommend to the board of tax assessors a review and selection criteria, and the appraisal staff shall follow such criteria when adopted by the board. The criteria should be designed to maximize the number of personal property tax returns that may be reviewed or audited with existing resources. The criteria should be fair, unbiased, and developed consistent with the requirements of Code Section 48-5-299. All personal property accounts should be reviewed or audited at least once every three years.

### Audit Selection Criteria

- \* Fairly selected in an unbiased manner.
- \* All Accounts.
- \* On a cycle ( 3 years). Could possibly push 4.
  - \* Any cycle is better than no cycle.

## Audit Selection Criteria

The Board of Assessors, consistent with Georgia law\*, shall audit all personal property returns in Lee County over the course of a three year time period. The criteria for account selection will be fair, unbiased, random and consistent with the requirements of O.C.G.A. § 48-5-299\*\*. The selection process will occur as follows:

### Audit Selection Criteria

\* This policy shall not be so restrictive as to prevent any account from being audited as the need should arise due to unforeseen circumstances. If additional audits outside of the scope of this policy should arise, they shall be presented to the board of assessors for approval prior to review.