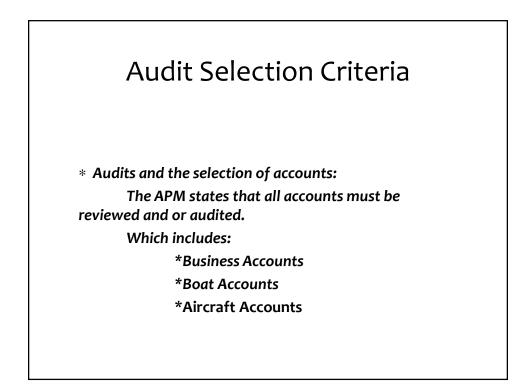

### Audit Selection Criteria

\* \*APM: Audit Selection Criteria [section 560-11-10.08(4)(e)]

 The appraisal staff shall recommend to the board of tax assessors a review and selection criteria, and the appraisal staff shall follow such criteria when adopted by the board. The criteria should be designed to maximize the number of personal property tax returns that may be reviewed or audited with existing resources. The criteria should be fair, unbiased, and developed consistent with the requirements of Code Section 48-5-299. All personal property accounts should be reviewed or audited at least once every three years.

### Audit Selection Criteria

- \* Fairly selected in an unbiased manner.
- \* All Accounts.
- \* On a cycle ( 3 years). Could possibly push 4.
  - \* Any cycle is better than no cycle.