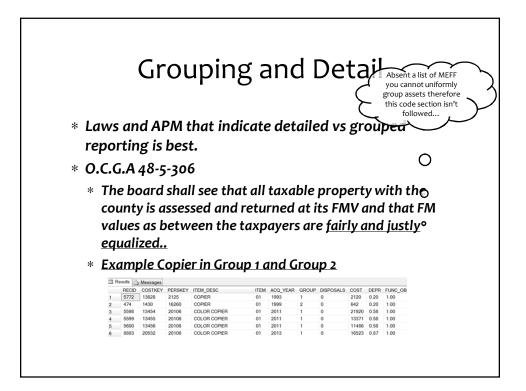

### Grouping and Detail

- \* Laws and APM that indicate detailed vs grouped reporting is best.
- \* O.C.G.A 48-5-299 (Point of Ponder)
  - \* The board shall make such investigation as may be necessary to determine the value of any property upon which for <u>any reason all taxes due the state or the</u> <u>county</u> have not been paid in full as required by law.

<u>Kind of Cool</u> – In that this appears to open the door up for County to County relationships to make certain the property is on a digest in GA. In other words, don't release a boat without making certain it is properly returned in another County. Example-boat owner in Lee County stating that his boat is in Bacon. Call Bacon or send them the information on the boat. Don't just remove it and forget it.