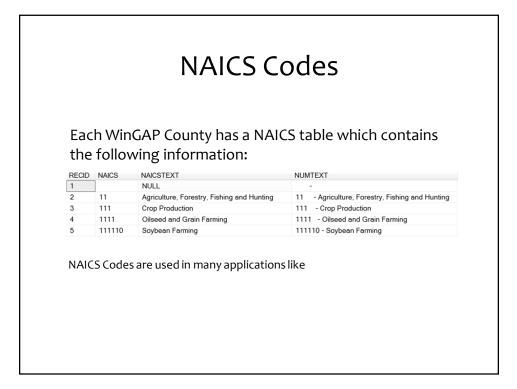

### NAICS Codes

NAICS Codes help us all do a better job by enabling homogeneous grouping which is much more accurate with the proper application of these industry codes within your County.

### NAICS Codes

- \* NAICS Report
  - \* In-House Report Identifying Codes that will be used
    - \* This insures that each like business has the same code as others- Extremely important come reporting time
    - \* Run this report and share with your appraisal staff
    - \* Example: Code 4411 Automotive Dealers
      - \* Apply this Code to All Automotive Dealers in your County